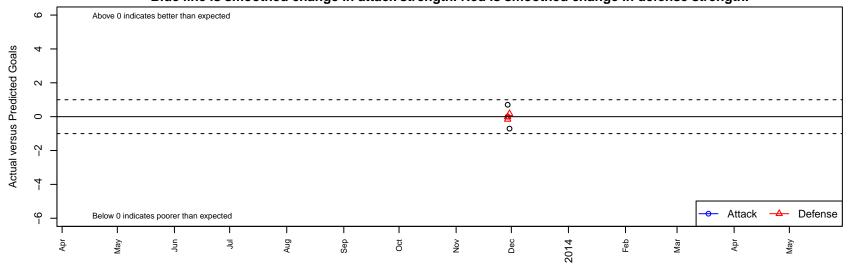

## **Riverside FC MGFM B95**

Moreno Valley, CAS B95 total strength=1870 attack=85.55 defense=19.45 alt names used: Riverside FC Venues played: Nomads Thanksgiving 1st Division U18

Riverside FC MGFM B95

Dots are actual minus expected GF (blue circles) and GA (red triangles).

Blue line is smoothed change in attack strength. Red is smoothed change in defense strength.

|       | date       | home                         |   | away                   |   | venue                                | pred.home | pred.away |
|-------|------------|------------------------------|---|------------------------|---|--------------------------------------|-----------|-----------|
| 20361 | 2013-11-30 | San Diego Futbol Academy B95 | 2 | Riverside FC MGFM B95  | 2 | Nomads Thanksgiving 1st Division U18 | 2.2       | 2.71      |
| 19923 | 2013-11-29 | Riverside FC MGFM B95        | 2 | NWN Red B95            | 2 | Nomads Thanksgiving 1st Division U18 | 2.0       | 1.84      |
| 19946 | 2013-11-29 | Riverside FC MGFM B95        | 4 | RSF Attack Academy B95 | 1 | Nomads Thanksgiving 1st Division U18 | 3.3       | 0.99      |